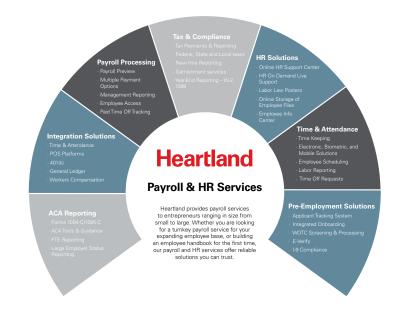

#### **Payroll & Human Resources**

Outsource your HR functions to certified professionals who can provide guidance and assistance when you need it so you can get back to practicing medicine. Heartland offers a complete payroll, hiring and HR solution. Whether it's an employee handbook that can serve as the first line of defense in a lawsuit, a clear understanding of labor laws or effective hiring and onboarding practices, expert HR can be the key to protecting and growing your practice.